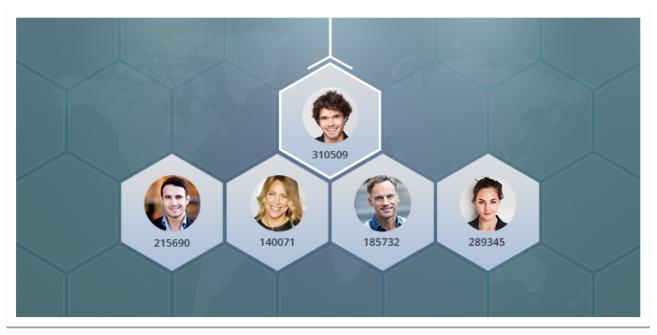

## 2. How tiers operate

Tiers consist of 2 levels: the **first level** and the **top level**.

There is 1 business place on the top level and it is always occupied by the superior leader.

There are 4 business places on the first level.

All incoming Partner's orders are placed on the first level of a tier in accordance with the paragraph **"Placing orders on business tiers, depending on the weight of a purchased gold bar"** of this Agreement.

All orders are placed on the first level of a tier under the leader. Orders are arranged from left to right

Placing an order on a tier is carried out after the purchase or the full payment of the Deposit has been completed. Customers can join the Affiliate bonus – marketing program "REAL GOLD" at any moment.