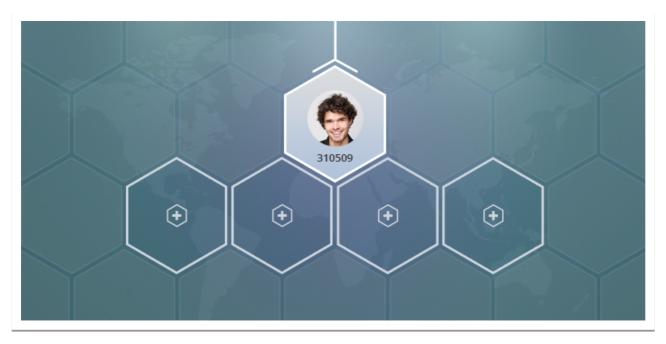

## 2. How tiers operate

Tiers consist of 2 levels: the **first level** and the **top level**.

There is 1 business place on the top level and it is always occupied by the superior leader.

There are 4 business places on the first level.

All incoming Partner's orders are placed on the first level of a tier in accordance with the paragraph **"Placing orders on business tiers, depending on the weight of a purchased gold bar"** of this Agreement.

All orders are placed on the first level of a tier under the leader. Orders are arranged from left to right

Placing an order on a tier is carried out after the purchase or the full payment of the Deposit has been completed. Customers can join the Affiliate bonus – marketing program "REAL GOLD" at any moment.