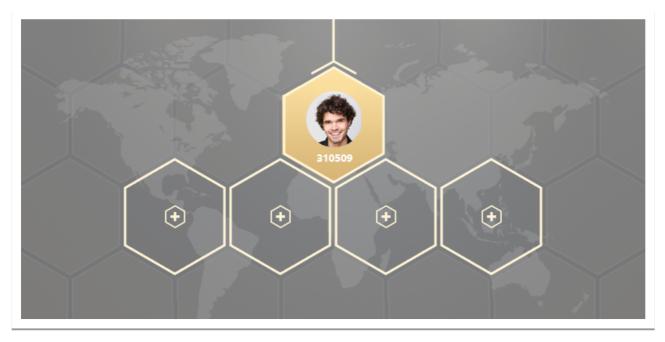

## 2. How tiers operate

Tiers consist of 2 levels: the **first level** and the **top level**.

There is 1 business place on the top level and it is always occupied by the superior leader.

There are 4 business places on the first level.

#### **3.1** Starting business tier.

An order is on the first level of a Starting business tier designed for receiving 3.039 euro bonuses.

For every free place filled with an order of a direct invitee the Partner receives **29 euro bonuses**.

As all the business places of the first level of a Starting tier get filled, an order advances to the top level of a Starting tier with 4 new free business places of the first level emerged under it.

For every free place filled with an order **58 euro bonuses** are awarded: **29 euro bonuses** are received by the Direct superior leader (Inviter) and **29 euro bonuses** – to the Partner located on the top level of a Starting tier.