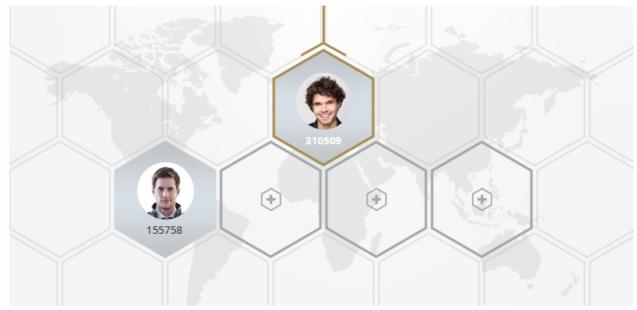

## 2. How tiers operate

Tiers consist of 2 levels: the **first level** and the **top level**.

There is 1 business place on the top level and it is always occupied by the superior leader.

There are 4 business places on the first level.

All incoming Partner's orders are placed on the first level of a tier in accordance with the paragraph **"Placing orders on business tiers, depending on the weight of a purchased gold bar"** of this Agreement.

All orders are placed on the first level of a tier under the leader. Orders are arranged from left to right

Placing an order on a tier is carried out after the purchase or the full payment of the Deposit has been completed. Customers can join the Affiliate bonus – marketing program "REAL GOLD" at any moment.