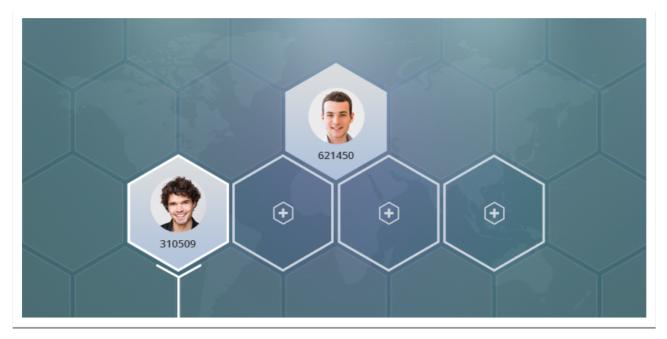

## 2. How tiers operate

Tiers consist of 2 levels: the **first level** and the **top level**.

There is 1 business place on the top level and it is always occupied by the superior leader.

There are 4 business places on the first level.

All incoming Partner's orders are placed on the first level of a tier in accordance with the paragraph **"Placing orders on business tiers, depending on the weight of a purchased gold bar"** of this Agreement.

All orders are placed on the first level of a tier under the leader. Orders are arranged from left to right

Placing an order on a tier is carried out after the purchase or the full payment of the Deposit has been completed. Customers can join the Affiliate bonus – marketing program "REAL GOLD" at any moment.