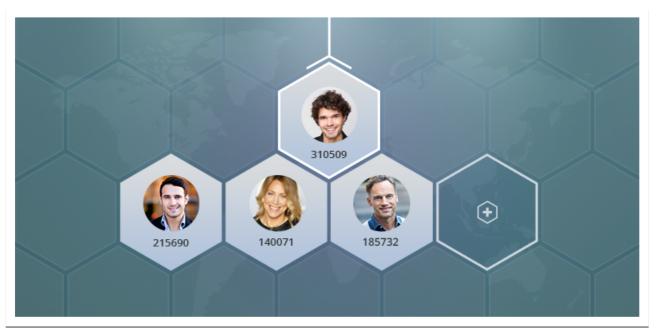

## 2. How tiers operate

Tiers consist of 2 levels: the **first level** and the **top level**.

There is 1 business place on the top level and it is always occupied by the superior leader.

There are 4 business places on the first level.

All incoming Partner's orders are placed on the first level of a tier in accordance with the paragraph **"Placing orders on business tiers, depending on the weight of a purchased gold bar"** of this Agreement.

All orders are placed on the first level of a tier under the leader. Orders are arranged from left to right

Placing an order on a tier is carried out after the purchase or the full payment of the Deposit has been completed. Customers can join the Affiliate bonus – marketing program "REAL GOLD" at any moment.