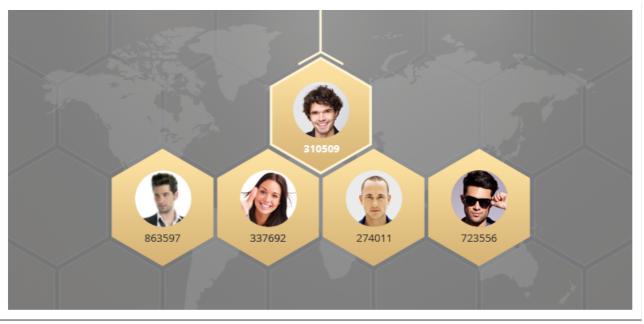

## 2. How tiers operate

Tiers consist of 2 levels: the **first level** and the **top level**.

There is 1 business place on the top level and it is always occupied by the superior leader.

There are 4 business places on the first level.

#### **3.1** Starting business tier.

An order is on the first level of a Starting business tier designed for receiving 3.039 euro bonuses.

For every free place filled with an order of a direct invitee the Partner receives **29 euro bonuses**.

As all the business places of the first level of a Starting tier get filled, an order advances to the top level of a Starting tier with 4 new free business places of the first level emerged under it.

For every free place filled with an order **58 euro bonuses** are awarded: **29 euro bonuses** are received by the Direct superior leader (Inviter) and **29 euro bonuses** – to the Partner located on the top level of a Starting tier.