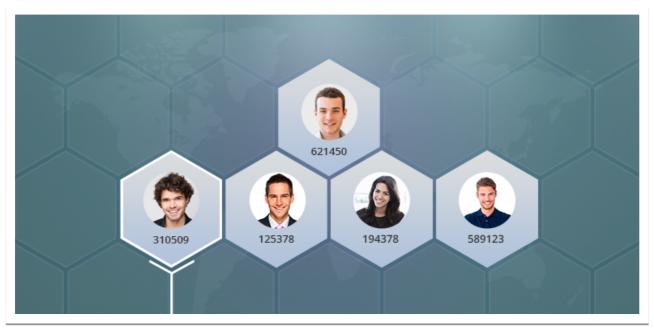

#### **3.1** Starting business tier.

An order is on the first level of a Starting business tier designed for receiving 3.039 euro bonuses.

For every free place filled with an order of a direct invitee the Partner receives **29 euro bonuses**.

As all the business places of the first level of a Starting tier get filled, an order advances to the top level of a Starting tier with 4 new free business places of the first level emerged under it.

For every free place filled with an order **58 euro bonuses** are awarded: **29 euro bonuses** are received by the Direct superior leader (Inviter) and **29 euro bonuses** – to the Partner located on the top level of a Starting tier.

As soon as all the business places get filled the Partner located on the top receives **690** euro bonuses to be used as reinvestment in transferring an order to the first level of Silver tier of the leader.