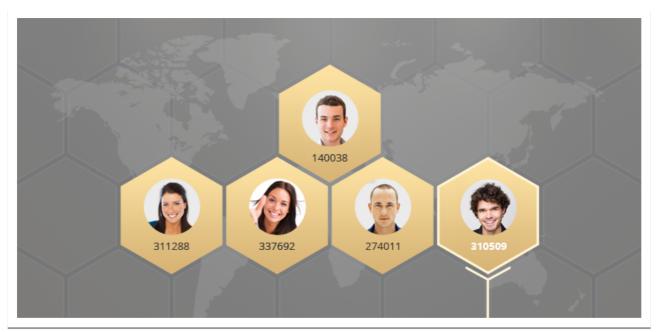

## 2. How tiers operate

Tiers consist of 2 levels: the **first level** and the **top level**.

There is 1 business place on the top level and it is always occupied by the superior leader.

There are 4 business places on the first level.

All incoming Partner's orders are placed on the first level of a tier in accordance with the paragraph **"Placing orders on business tiers, depending on the weight of a purchased gold bar"** of this Agreement.

All orders are placed on the first level of a tier under the leader. Orders are arranged from left to right

Placing an order on a tier is carried out after the purchase or the full payment of the Deposit has been completed. Customers can join the Affiliate bonus – marketing program "REAL GOLD" at any moment.