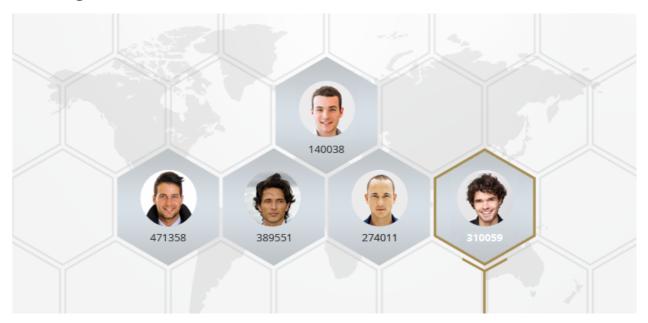

## 2. How tiers operate

Tiers consist of 2 levels: the **first level** and the **top level**.

There is 1 business place on the top level and it is always occupied by the superior leader.

There are 4 business places on the first level.

All incoming Partner's orders are placed on the first level of a tier in accordance with the paragraph **"Placing orders on business tiers, depending on the weight of a purchased gold bar"** of this Agreement.

All orders are placed on the first level of a tier under the leader. Orders are arranged from left to right

Placing an order on a tier is carried out after the purchase or the full payment of the Deposit has been completed. Customers can join the Affiliate bonus – marketing program "REAL GOLD" at any moment.