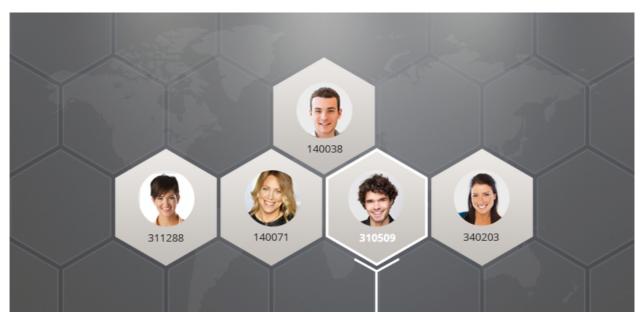

## 2. How tiers operate

Tiers consist of 2 levels: the **first level** and the **top level**.

There is 1 business place on the top level and it is always occupied by the superior leader.

There are 4 business places on the first level.

All incoming Partner's orders are placed on the first level of a tier in accordance with the paragraph **"Placing orders on business tiers, depending on the weight of a purchased gold bar"** of this Agreement.

All orders are placed on the first level of a tier under the leader. Orders are arranged from left to right

Placing an order on a tier is carried out after the purchase or the full payment of the Deposit has been completed. Customers can join the Affiliate bonus – marketing program "REAL GOLD" at any moment.