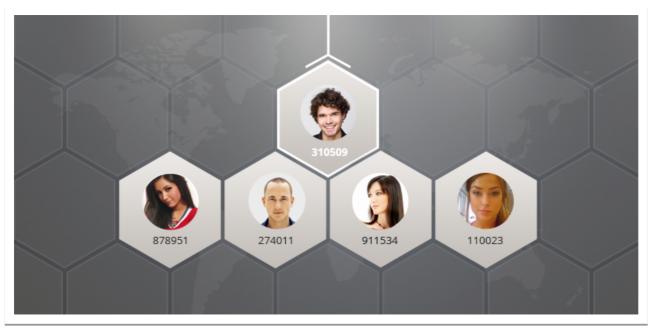

## 2. How tiers operate

Tiers consist of 2 levels: the **first level** and the **top level**.

There is 1 business place on the top level and it is always occupied by the superior leader.

There are 4 business places on the first level.

All incoming Partner's orders are placed on the first level of a tier in accordance with the paragraph **"Placing orders on business tiers, depending on the weight of a purchased gold bar"** of this Agreement.

All orders are placed on the first level of a tier under the leader. Orders are arranged from left to right

Placing an order on a tier is carried out after the purchase or the full payment of the Deposit has been completed. Customers can join the Affiliate bonus – marketing program "REAL GOLD" at any moment.