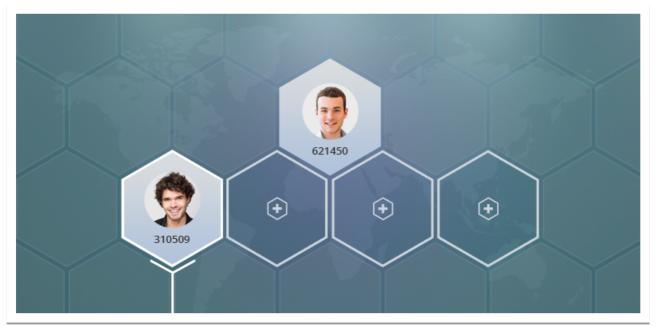

#### **3.1** Starting business tier.

An order is on the first level of a Starting business tier designed for receiving 3.039 euro bonuses.

For every free place filled with an order of a direct invitee the Partner receives **29 euro bonuses**.

As all the business places of the first level of a Starting tier get filled, an order advances to the top level of a Starting tier with 4 new free business places of the first level emerged under it.

For every free place filled with an order **58 euro bonuses** are awarded: **29 euro bonuses** are received by the Direct superior leader (Inviter) and **29 euro bonuses** – to the Partner located on the top level of a Starting tier.

As soon as all the business places get filled the Partner located on the top receives **690** euro bonuses to be used as reinvestment in transferring an order to the first level of Silver tier of the leader.