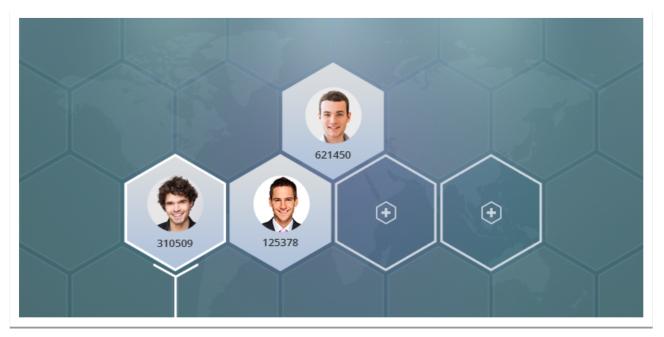

## 2. How tiers operate

Tiers consist of 2 levels: the **first level** and the **top level**.

There is 1 business place on the top level and it is always occupied by the superior leader.

There are 4 business places on the first level.

All incoming Partner's orders are placed on the first level of a tier in accordance with the paragraph **"Placing orders on business tiers, depending on the weight of a purchased gold bar"** of this Agreement.

All orders are placed on the first level of a tier under the leader. Orders are arranged from left to right

Placing an order on a tier is carried out after the purchase or the full payment of the Deposit has been completed. Customers can join the Affiliate bonus – marketing program "REAL GOLD" at any moment.